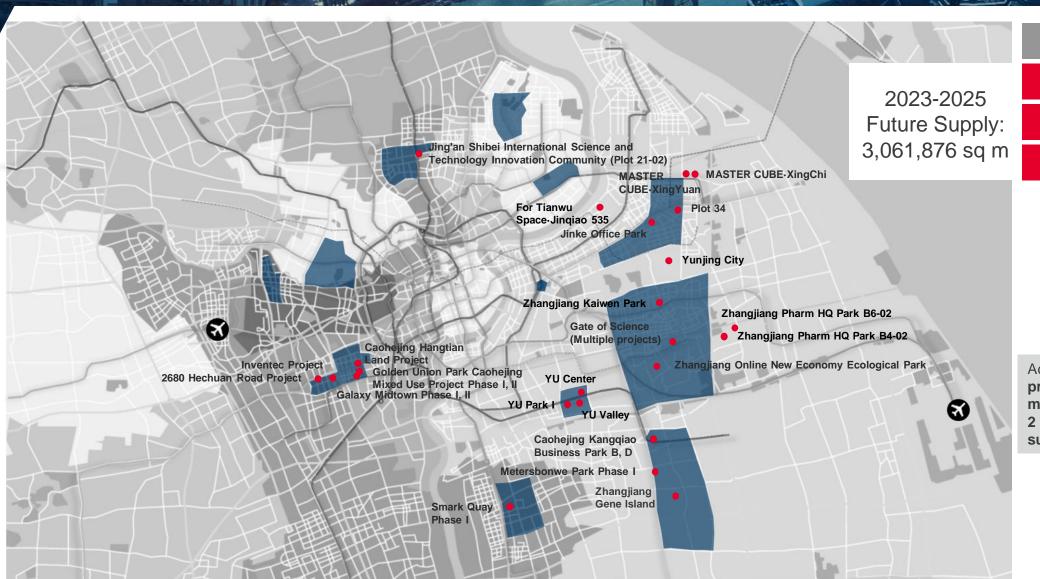

Total: 11,313,547 sq m

Future supply (2023-2025)

2022 2023 2024 2025

According to developers, 20+ projects will enter the market in 2023, adding over 2 million sq m of BP office supply.

Net absorption submarkets (2022)