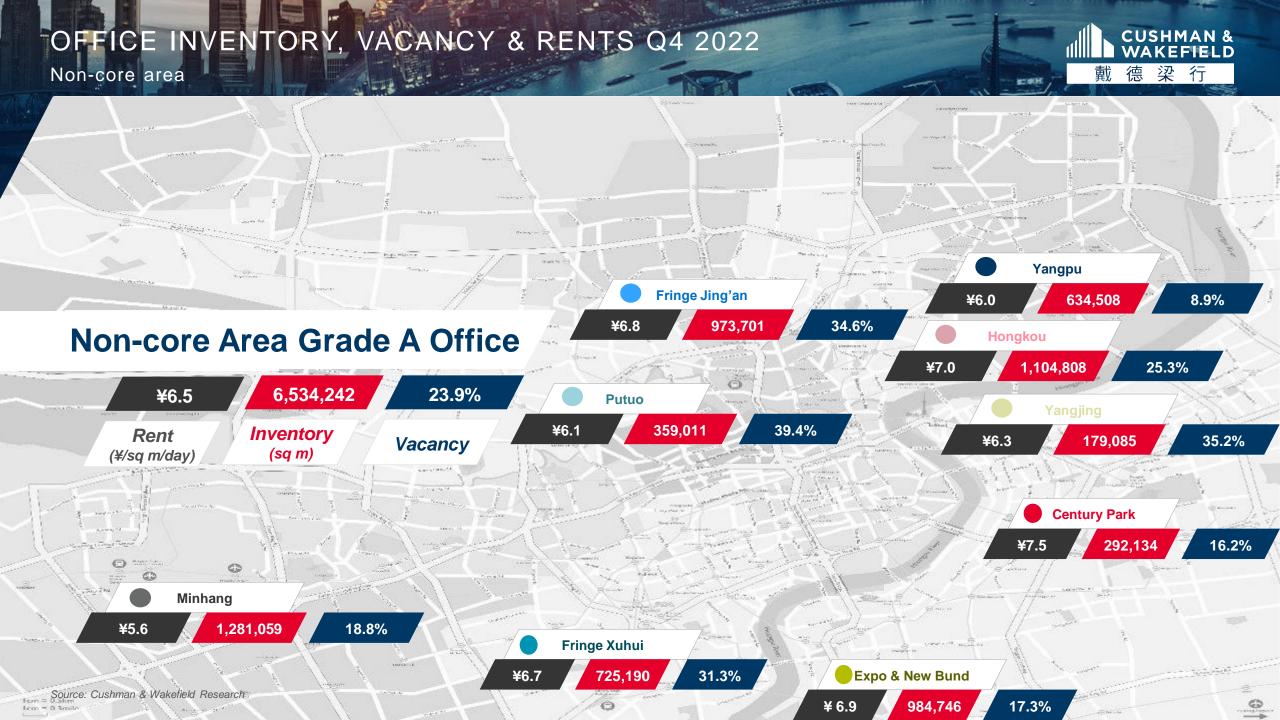

# FUTURE SUPPLY LOCATION (2023-2026)

Grade A non-core

| Future Supply<br>(2023 – 2026) | 2,563,946 |
|--------------------------------|-----------|
| Current Inventory              | 6,534,242 |
| Supply / Inventory             | 39.2%     |

(SQ M)