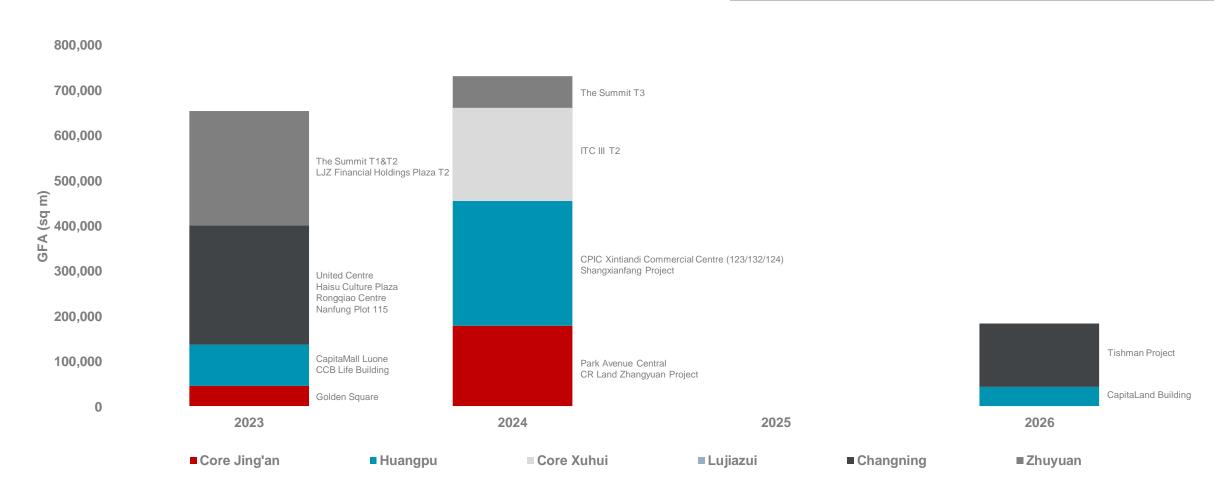

# FUTURE SUPPLY LOCATION (2023-2026)

Grade A core

**Future Supply** 1,510,578 (2023 - 2026)**Current Inventory** 8,572,166 **Supply / Inventory** 18.3%

(SQM)

# FUTURE SUPPLY LOCATION (2023-2026)

Grade A non-core

| Future Supply<br>(2023 – 2026) | 2,563,946 |
|--------------------------------|-----------|
| Current Inventory              | 6,534,242 |
| Supply / Inventory             | 39.2%     |