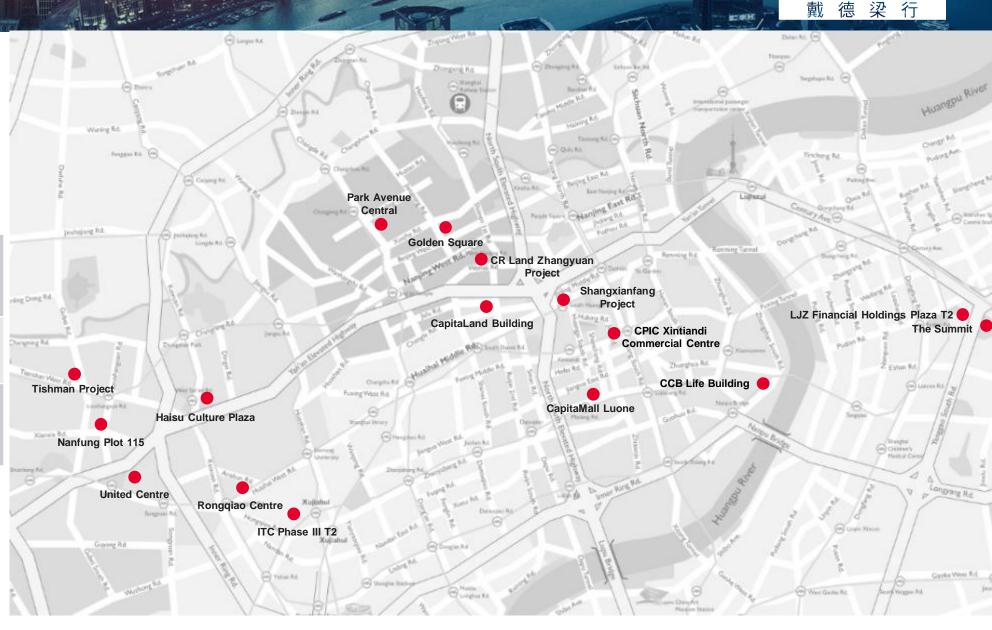

### FUTURE SUPPLY 2023-2026

Grade A core

Total Future Grade A Supply 2023 - 2026: 1.57 million sq m

Note: Red text represents completed projects. Source: Cushman & Wakefield Research