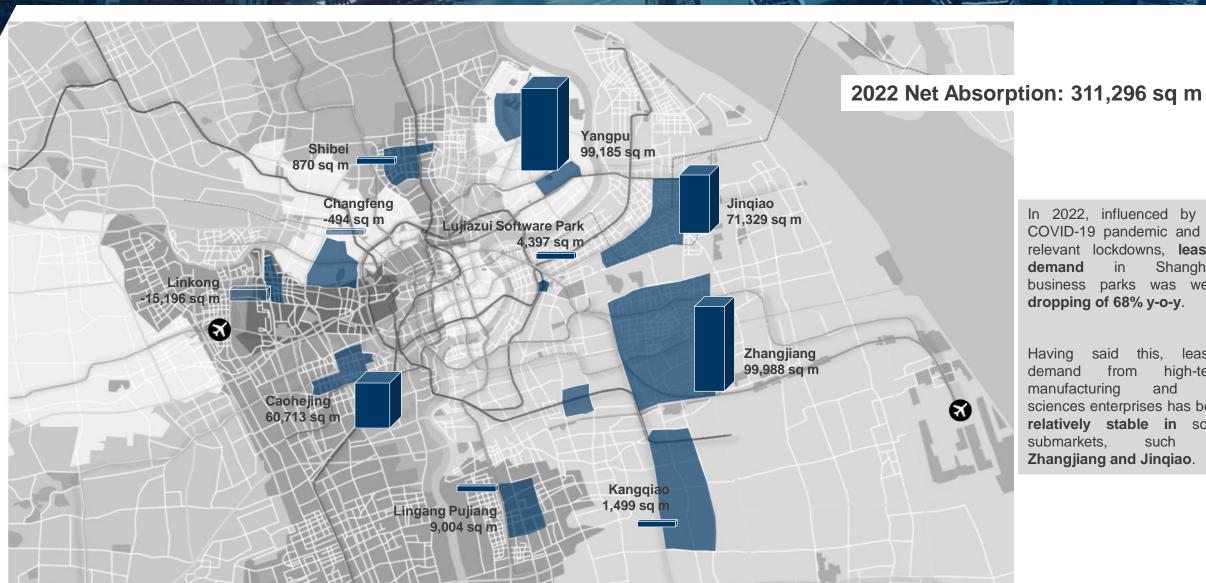

Total: 11,313,547 sq m

Future supply (2023-2025)

2022 2023 2024 2025

According to developers, 20+ projects will enter the market in 2023, adding over 2 million sq m of BP office supply.

Net absorption submarkets (2022)

In 2022, influenced by the COVID-19 pandemic and the relevant lockdowns, leasing demand Shanghai's business parks was weak, dropping of 68% y-o-y.

this, leasing Having from high-tech, demand manufacturing and sciences enterprises has been relatively stable in some submarkets. such Zhangjiang and Jinqiao.