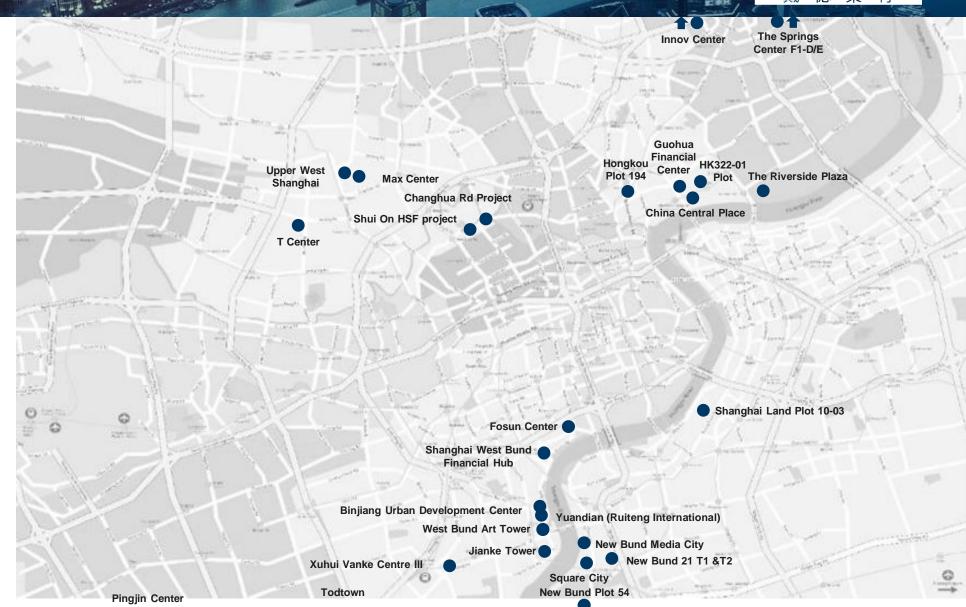

### FUTURE SUPPLY 2023-2026

Grade A non-core

Total Future Grade A Supply 2023 - 2026: 2.56 million sq m

Note: Red text represents completed projects. Source: Cushman & Wakefield Research