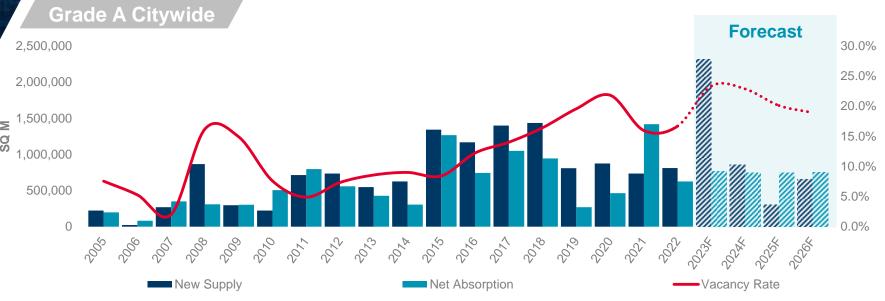

# SHANGHAI OFFICE SUPPLY, ABSORPTION & VACANCY RATE Q4 2022

德 梁

Note: the forecast in this figure is based on Q3 2022 data