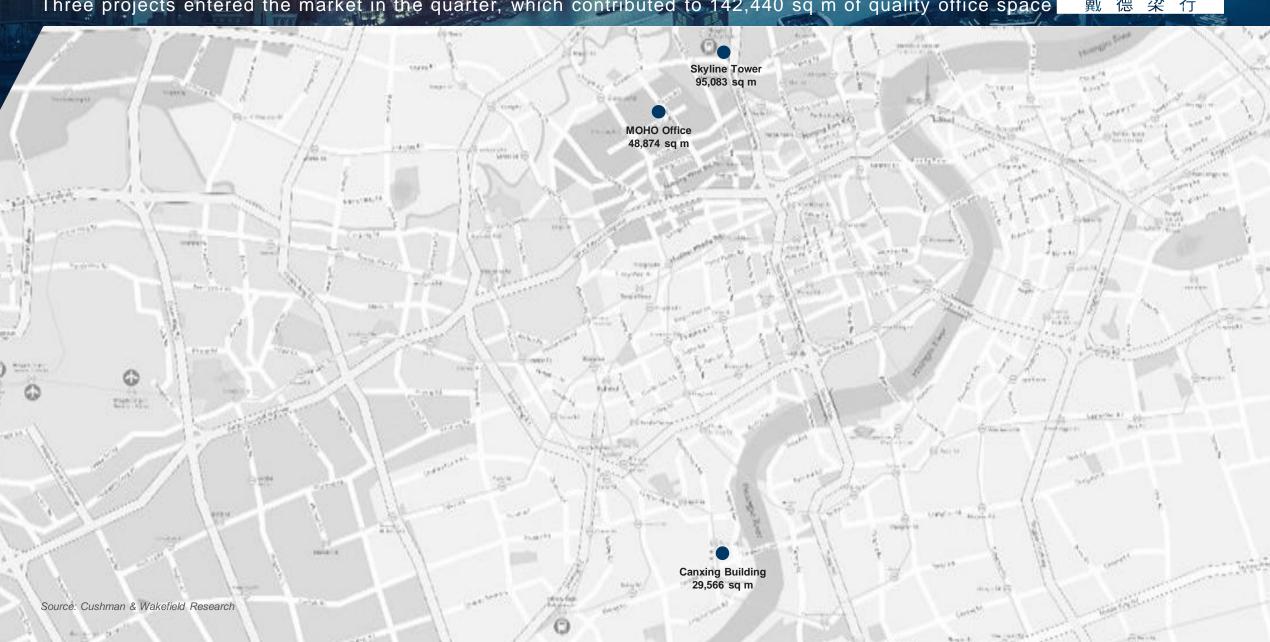

# OFFICE NEW SUPPLY Q4 2022

Three projects entered the market in the quarter, which contributed to 142,440 sq m of quality office space