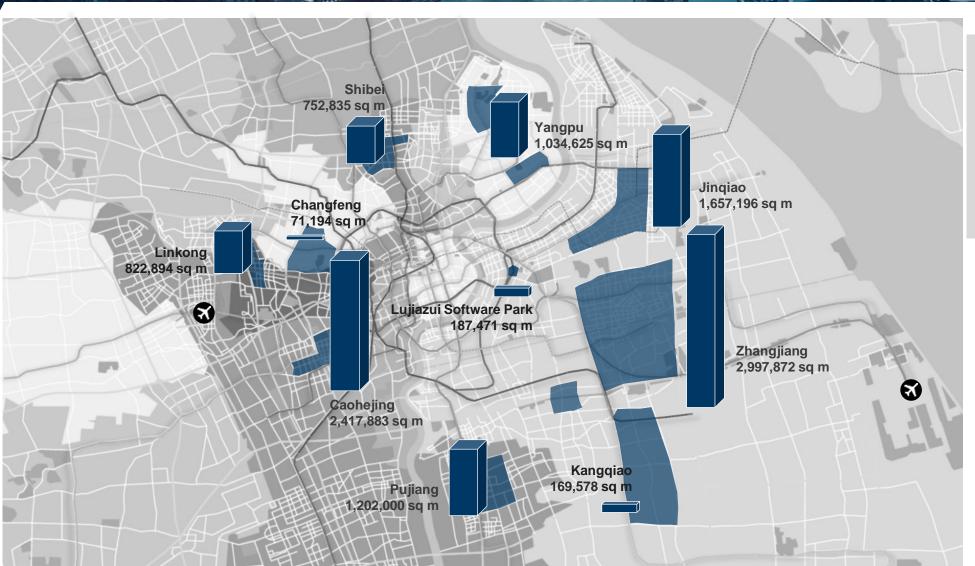

Stock by submarkets (2022)

**6 new projects launched** into the market in 2022.

Among them, COSCO Shipping Park in the Caohejing submarket and Zhangjiang Al Industry Innovation and Service Platform in the Zhangjiang submarket were completed in Q4, totalling 88,934 sq m in new supply.

Total: 11,313,547 sq m

Future supply (2023-2025)

2022 2023 2024 2025

According to developers, 20+ projects will enter the market in 2023, adding over 2 million sq m of BP office supply.

Net absorption submarkets (2022)