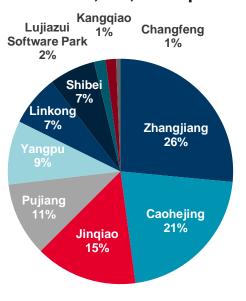

Total: 11,313,547 sq m

Future supply (2023-2025)

2022 2023 2024 2025

According to developers, 20+ projects will enter the market in 2023, adding over 2 million sq m of BP office supply.

Net absorption submarkets (2022)