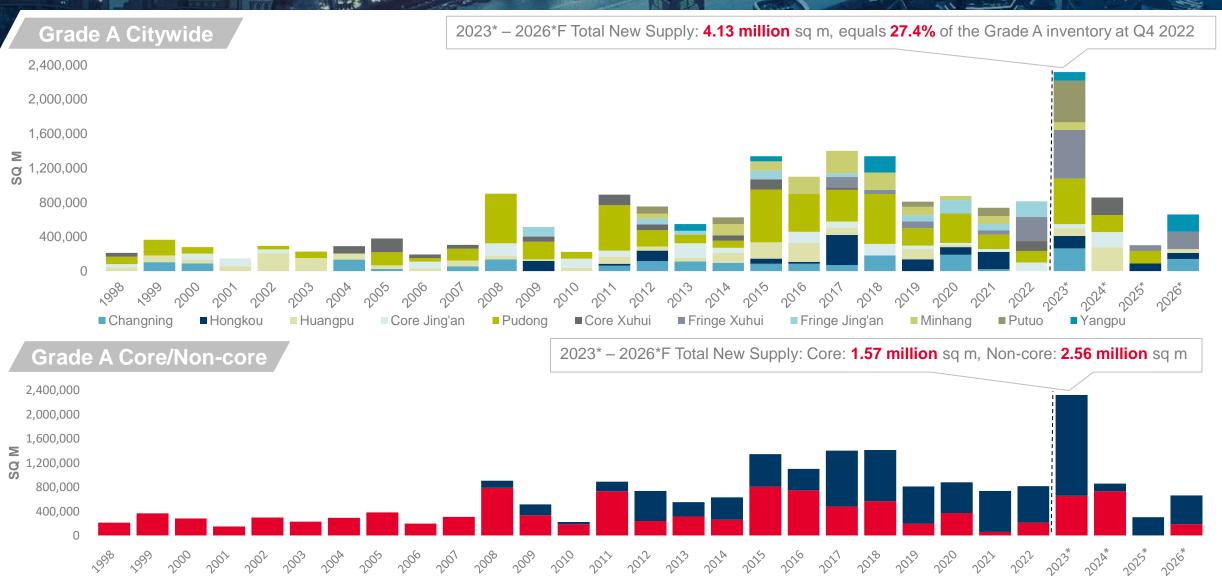

### SHANGHAI GRADE A OFFICE SUPPLY 1998-2025

Core Area

CUSHMAN & WAKEFIELD 戴 德 梁 行

Citywide/Core area/Non-core area

Non-core Area

### FUTURE SUPPLY 2023-2026

Grade A core

Total Future Grade A Supply 2023 - 2026: 1.57 million sq m

Note: Red text represents completed projects. Source: Cushman & Wakefield Research

### FUTURE SUPPLY 2023-2026

Grade A non-core

Total Future Grade A Supply 2023 - 2026: 2.56 million sq m

Note: Red text represents completed projects. Source: Cushman & Wakefield Research