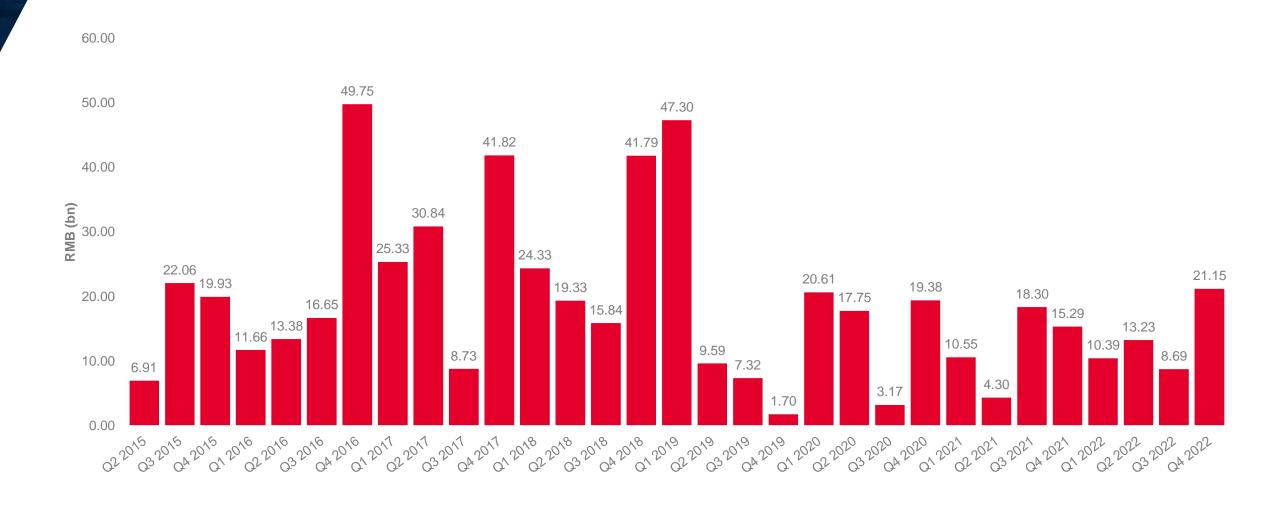

23-2026

Grade A non-core



Total Future Grade A Supply 2023 - 2026: 2.56 million sq m



Note: Red text represents completed projects. Source: Cushman & Wakefield Research

# FUTURE SUPPLY LOCATION (2023-2026)

Grade A non-core



| Future Supply<br>(2023 – 2026) | 2,563,946 |
|--------------------------------|-----------|
| Current Inventory              | 6,534,242 |
| Supply / Inventory             | 39.2%     |

(SQ M)





# LEASING TRANSACTION ANALYSIS Q4 2022

Citywide





Note: all analysis is based on market news collected within the quarter and is not reflected in the net absorption of this quarter. Source: Cushman & Wakefield Research





# SHANGHAI OFFICE SUPPLY, ABSORPTION & VACANCY RATE Q4 2022

德 梁





Note: the forecast in this figure is based on Q3 2022 data











# CORE MARKET DATA GREATER CHINA

2022

| Markets