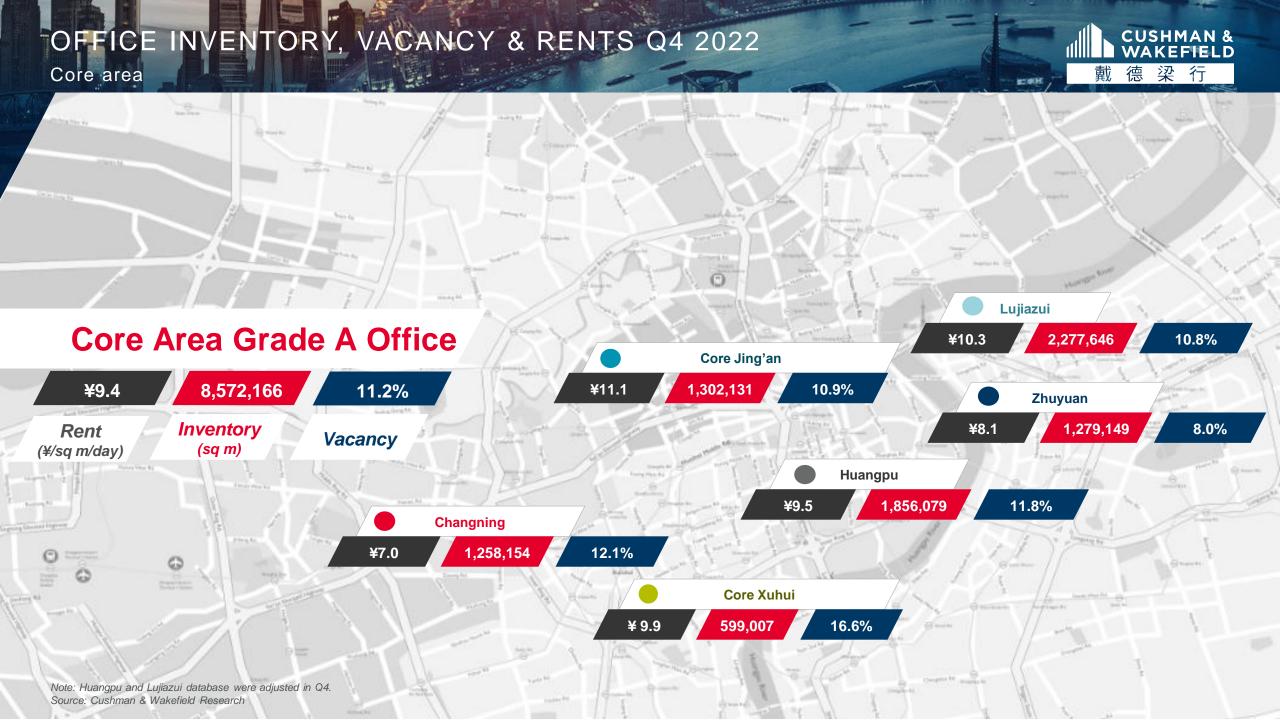

During the period, the overall vacancy rate rose to 16.7%, with the average vacancy rate in the core submarkets rising to 11.2%. In Q4, the average monthly rental in the city fell slightly to register RMB247.5 per sq m.

# CORE MARKET DATA GREATER CHINA

2022

| Markets                                                                                                                                                                                                                                                                                                                                                                                                                                                                                                                                                                                                                                                                                                                                                                                                                                                                                                                                                                                                                                                                                                                                                                                                                                                                                                                                                                                                                                                                                                                                                                                                                                                                                                                                                                                                                                                                                                                                                                                                                                                                                                                        | Stock (sq m) | Under Construction (sq m) | Absorption (sq m) | <b>Vacancy</b> | ¥      | Rent (Local currency) (y-o-y change) |
|--------------------------------------------------------------------------------------------------------------------------------------------------------------------------------------------------------------------------------------------------------------------------------------------------------------------------------------------------------------------------------------------------------------------------------------------------------------------------------------------------------------------------------------------------------------------------------------------------------------------------------------------------------------------------------------------------------------------------------------------------------------------------------------------------------------------------------------------------------------------------------------------------------------------------------------------------------------------------------------------------------------------------------------------------------------------------------------------------------------------------------------------------------------------------------------------------------------------------------------------------------------------------------------------------------------------------------------------------------------------------------------------------------------------------------------------------------------------------------------------------------------------------------------------------------------------------------------------------------------------------------------------------------------------------------------------------------------------------------------------------------------------------------------------------------------------------------------------------------------------------------------------------------------------------------------------------------------------------------------------------------------------------------------------------------------------------------------------------------------------------------|--------------|---------------------------|-------------------|----------------|--------|--------------------------------------|
| - The second sec |              | (30 111)                  | (34 111)          |                | X      | (y o y change)                       |
| ● Beijing                                                                                                                                                                                                                                                                                                                                                                                                                                                                                                                                                                                                                                                                                                                                                                                                                                                                                                                                                                                                                                                                                                                                                                                                                                                                                                                                                                                                                                                                                                                                                                                                                                                                                                                                                                                                                                                                                                                                                                                                                                                                                                                      | 8,617,977    | 992,401                   | 3,815             | 11.1%          | 375.1  | -3.7% RMB/sq m/mo                    |
| Shanghai                                                                                                                                                                                                                                                                                                                                                                                                                                                                                                                                                                                                                                                                                                                                                                                                                                                                                                                                                                                                                                                                                                                                                                                                                                                                                                                                                                                                                                                                                                                                                                                                                                                                                                                                                                                                                                                                                                                                                                                                                                                                                                                       | 8,572,166    | 1,570,158                 | 92,313            | 11.2%          | 285.3  | 0.1% RMB/sq m/mo                     |
| Guangzhou                                                                                                                                                                                                                                                                                                                                                                                                                                                                                                                                                                                                                                                                                                                                                                                                                                                                                                                                                                                                                                                                                                                                                                                                                                                                                                                                                                                                                                                                                                                                                                                                                                                                                                                                                                                                                                                                                                                                                                                                                                                                                                                      | 6,034,199    | 3,718,544                 | -1,130            | 14.0%          | 166.5  | -6.0% RMB/sq m/mo                    |
| Shenzhen                                                                                                                                                                                                                                                                                                                                                                                                                                                                                                                                                                                                                                                                                                                                                                                                                                                                                                                                                                                                                                                                                                                                                                                                                                                                                                                                                                                                                                                                                                                                                                                                                                                                                                                                                                                                                                                                                                                                                                                                                                                                                                                       | 6,975,885    | 6,455,728                 | 215,081           | 22.6%          | 204.5  | -3.5% RMB/sq m/mo                    |
| ● Hong Kong                                                                                                                                                                                                                                                                                                                                                                                                                                                                                                                                                                                                                                                                                                                                                                                                                                                                                                                                                                                                                                                                                                                                                                                                                                                                                                                                                                                                                                                                                                                                                                                                                                                                                                                                                                                                                                                                                                                                                                                                                                                                                                                    | 3,239,999    | 489,813                   | -530              | 12.8%          | 68.5   | -6.0% HKD/sq ft /mo                  |
| Taipei                                                                                                                                                                                                                                                                                                                                                                                                                                                                                                                                                                                                                                                                                                                                                                                                                                                                                                                                                                                                                                                                                                                                                                                                                                                                                                                                                                                                                                                                                                                                                                                                                                                                                                                                                                                                                                                                                                                                                                                                                                                                                                                         | 1,136,498    | 140,308                   | -7,455            | 2.8%           | 3270.0 | 1.8% TWD/ping/mo                     |
| Tianjin                                                                                                                                                                                                                                                                                                                                                                                                                                                                                                                                                                                                                                                                                                                                                                                                                                                                                                                                                                                                                                                                                                                                                                                                                                                                                                                                                                                                                                                                                                                                                                                                                                                                                                                                                                                                                                                                                                                                                                                                                                                                                                                        | 2,589,009    | 597,151                   | -14,641           | 35.3%          | 85.7   | -3.8% RMB/sq m/mo                    |
| Shenyang                                                                                                                                                                                                                                                                                                                                                                                                                                                                                                                                                                                                                                                                                                                                                                                                                                                                                                                                                                                                                                                                                                                                                                                                                                                                                                                                                                                                                                                                                                                                                                                                                                                                                                                                                                                                                                                                                                                                                                                                                                                                                                                       | 1,261,075    | 189,582                   | 23,833            | 33.3%          | 68.2   | -2.8% RMB/sq m/mo                    |
| Dalian                                                                                                                                                                                                                                                                                                                                                                                                                                                                                                                                                                                                                                                                                                                                                                                                                                                                                                                                                                                                                                                                                                                                                                                                                                                                                                                                                                                                                                                                                                                                                                                                                                                                                                                                                                                                                                                                                                                                                                                                                                                                                                                         | 981,395      | 492,343                   | 33,195            | 28.3%          | 83.5   | -8.4% RMB/sq m/mo                    |
| Qingdao                                                                                                                                                                                                                                                                                                                                                                                                                                                                                                                                                                                                                                                                                                                                                                                                                                                                                                                                                                                                                                                                                                                                                                                                                                                                                                                                                                                                                                                                                                                                                                                                                                                                                                                                                                                                                                                                                                                                                                                                                                                                                                                        | 1,659,742    | 654,970                   | 37,487            | 24.6%          | 106.7  | 0.7% RMB/sq m/mo                     |
| ● Nanjing                                                                                                                                                                                                                                                                                                                                                                                                                                                                                                                                                                                                                                                                                                                                                                                                                                                                                                                                                                                                                                                                                                                                                                                                                                                                                                                                                                                                                                                                                                                                                                                                                                                                                                                                                                                                                                                                                                                                                                                                                                                                                                                      | 2,487,540    | 1,327,456                 | 680               | 25.5%          | 121.1  | -4.7% RMB/sq m/mo                    |
| Hangzhou                                                                                                                                                                                                                                                                                                                                                                                                                                                                                                                                                                                                                                                                                                                                                                                                                                                                                                                                                                                                                                                                                                                                                                                                                                                                                                                                                                                                                                                                                                                                                                                                                                                                                                                                                                                                                                                                                                                                                                                                                                                                                                                       | 2,307,085    | 513,108                   | -21,938           | 16.6%          | 148.5  | -0.4% RMB/sq m/mo                    |
| Suzhou                                                                                                                                                                                                                                                                                                                                                                                                                                                                                                                                                                                                                                                                                                                                                                                                                                                                                                                                                                                                                                                                                                                                                                                                                                                                                                                                                                                                                                                                                                                                                                                                                                                                                                                                                                                                                                                                                                                                                                                                                                                                                                                         | 2,316,883    | 662,102                   | 146,048           | 17.1%          | 89.4   | -2.3% RMB/sq m/mo                    |
| ● Wuxi*                                                                                                                                                                                                                                                                                                                                                                                                                                                                                                                                                                                                                                                                                                                                                                                                                                                                                                                                                                                                                                                                                                                                                                                                                                                                                                                                                                                                                                                                                                                                                                                                                                                                                                                                                                                                                                                                                                                                                                                                                                                                                                                        | 849,299      | 245,000                   | 16,981            | 26.9%          | 69.6   | -3.9% RMB/sq m/mo                    |
| Chongqing                                                                                                                                                                                                                                                                                                                                                                                                                                                                                                                                                                                                                                                                                                                                                                                                                                                                                                                                                                                                                                                                                                                                                                                                                                                                                                                                                                                                                                                                                                                                                                                                                                                                                                                                                                                                                                                                                                                                                                                                                                                                                                                      | 1,944,082    | 583,337                   | -8,318            | 33.2%          | 79.9   | -3.0% RMB/sq m/mo                    |
| Chengdu                                                                                                                                                                                                                                                                                                                                                                                                                                                                                                                                                                                                                                                                                                                                                                                                                                                                                                                                                                                                                                                                                                                                                                                                                                                                                                                                                                                                                                                                                                                                                                                                                                                                                                                                                                                                                                                                                                                                                                                                                                                                                                                        | 3,036,076    | 1,116,233                 | 51,673            | 20.7%          | 109.2  | -2.5% RMB/sq m/mo                    |
| ● Xi'an**                                                                                                                                                                                                                                                                                                                                                                                                                                                                                                                                                                                                                                                                                                                                                                                                                                                                                                                                                                                                                                                                                                                                                                                                                                                                                                                                                                                                                                                                                                                                                                                                                                                                                                                                                                                                                                                                                                                                                                                                                                                                                                                      | 1,753,453    | 660,830                   | 108,584           | 23.2%          | 104.0  | N/A RMB/sq m/mo                      |
| Wuhan                                                                                                                                                                                                                                                                                                                                                                                                                                                                                                                                                                                                                                                                                                                                                                                                                                                                                                                                                                                                                                                                                                                                                                                                                                                                                                                                                                                                                                                                                                                                                                                                                                                                                                                                                                                                                                                                                                                                                                                                                                                                                                                          | 2,908,491    | 1,342,698                 | 131,430           | 37.6%          | 98.9   | -4.2% RMB/sq m/mo                    |
| ● Changsha                                                                                                                                                                                                                                                                                                                                                                                                                                                                                                                                                                                                                                                                                                                                                                                                                                                                                                                                                                                                                                                                                                                                                                                                                                                                                                                                                                                                                                                                                                                                                                                                                                                                                                                                                                                                                                                                                                                                                                                                                                                                                                                     | 2,564,656    | 134,315                   | 69,685            | 34.4%          | 83.8   | -4.6% RMB/sq m/mo                    |
| Xiamen                                                                                                                                                                                                                                                                                                                                                                                                                                                                                                                                                                                                                                                                                                                                                                                                                                                                                                                                                                                                                                                                                                                                                                                                                                                                                                                                                                                                                                                                                                                                                                                                                                                                                                                                                                                                                                                                                                                                                                                                                                                                                                                         | 1,168,500    | 789,700                   | 19,671            | 22.7%          | 98.9   | -0.8% RMB/sq m/mo                    |
| ● Nanning                                                                                                                                                                                                                                                                                                                                                                                                                                                                                                                                                                                                                                                                                                                                                                                                                                                                                                                                                                                                                                                                                                                                                                                                                                                                                                                                                                                                                                                                                                                                                                                                                                                                                                                                                                                                                                                                                                                                                                                                                                                                                                                      | 2,857,774    | 454,646                   | 103,700           | 41.9%          | 61.2   | -9.9% RMB/sq m/mo                    |