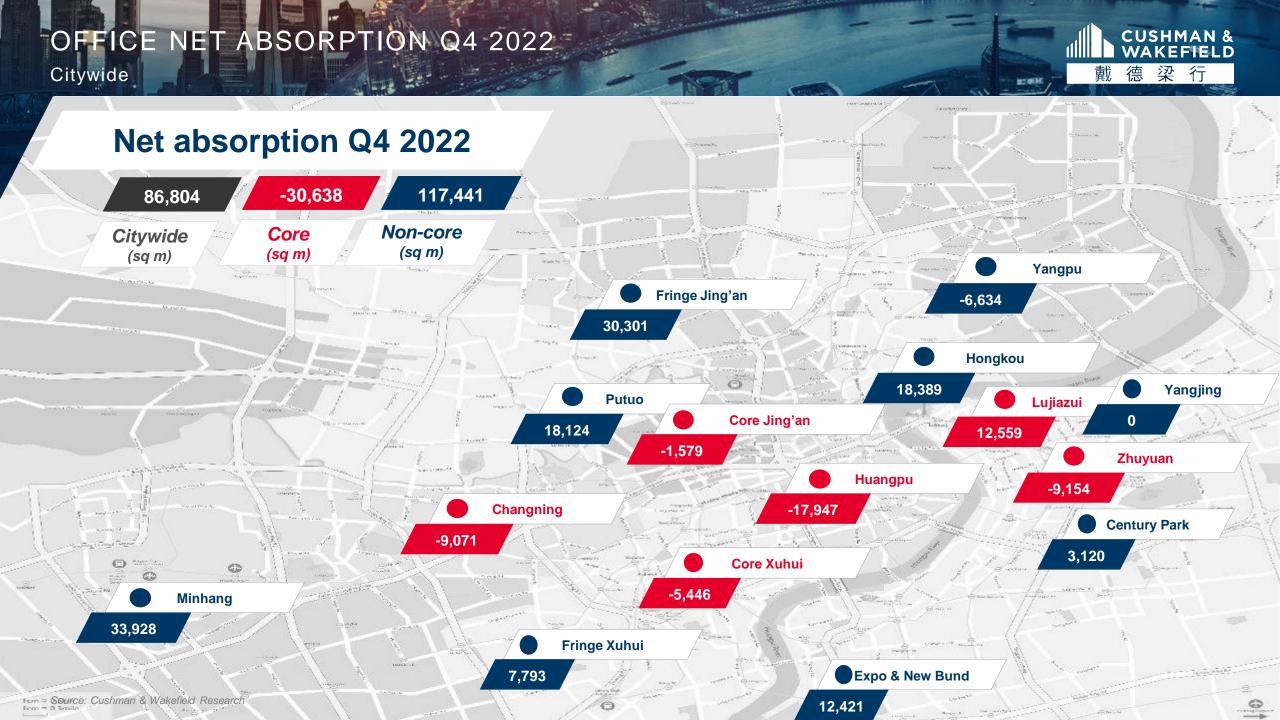

# Overview

11 new quality office projects
entered the market in 2022. In
total, these new projects added
812,829 sq m of quality supply to
the Shanghai office market.

Given the ongoing COVID-19 pandemic situation, compared to the previous year, the leasing market was less active in 2022. Citywide net absorption for the year recorded 625,725 sq m.

During the period, the overall vacancy rate rose to 16.7%, with the average vacancy rate in the core submarkets rising to 11.2%. In Q4, the average monthly rental in the city fell slightly to register RMB247.5 per sq m.