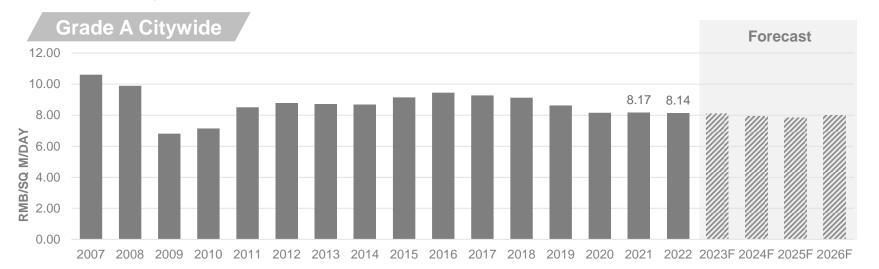

During the period, the overall vacancy rate rose to 16.7%, with the average vacancy rate in the core submarkets rising to 11.2%. In Q4, the average monthly rental in the city fell slightly to register RMB247.5 per sq m.