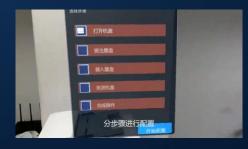

#### **Meeting Steps**

1. Generate user's avatar with a picture.

3. Select a meeting room.

5. Use whiteboard and stick notes.

2. Choose your outfit.

4. Share content and collaborate in your space.

6. Collaborate with 3D content.