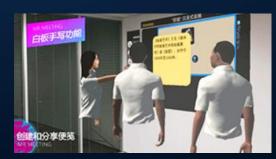

## **Productivity Solution for Remote Meeting: BeamLink**

BeamLink is the **first remote hologram meeting application** in China. With the face-to-face communication experience, people can concentrate more on the meeting content when they are in a hologram meeting. BeamLink helps improve the efficiency of remote meetings.

#### **Meeting Steps**

1. Generate user's avatar with a picture.

3. Select a meeting room.

5. Use whiteboard and stick notes.

2. Choose your outfit.

4. Share content and collaborate in your space.

6. Collaborate with 3D content.