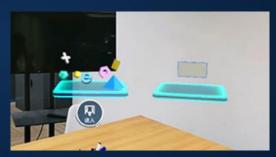

## **Productivity Solution for Remote Meeting: BeamLink**

BeamLink is the **first remote hologram meeting application** in China. With the face-to-face communication experience, people can concentrate more on the meeting content when they are in a hologram meeting. BeamLink helps improve the efficiency of remote meetings.

#### **Meeting Steps**

1. Generate user's avatar with a picture.

3. Select a meeting room.

5. Use whiteboard and stick notes.

2. Choose your outfit.

4. Share content and collaborate in your space.

6. Collaborate with 3D content.