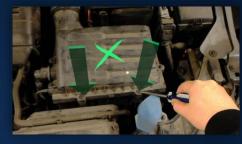

# **Productivity Solution for Remote Assist: JTRA**

JTRA uses AR/MR technology to help remote experts support field engineers more efficiently. A remote expert can transfer images, documents and 3D models to field engineer's headset. Meanwhile, the remote expert can also mark spatial annotations which appear directly at the target locations. This solution makes the remote support scenario much more efficient than ever.

1. Free field engineer's hands.

2. Accurate spatial annotations.

3. Cross-platform support.

4. Rich content formats.