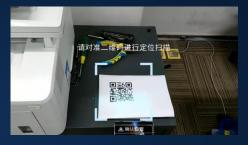

1. Create workflow sequences on the web.

2. Use HoloLens to scan the QR code to locate the anchor.

3. Login as a trainer and edit the training course step by step.

4. Login as a trainee and follow the instructions directed by HoloLens.