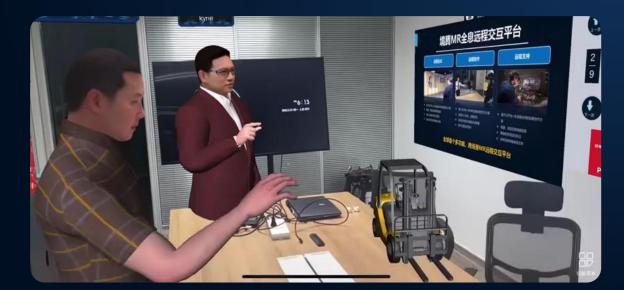

## **Productivity Solution for Remote Meeting: BeamLink**

BeamLink is the **first remote hologram meeting application** in China. With the face-to-face communication experience, people can concentrate more on the meeting content when they are in a hologram meeting. BeamLink helps improve the efficiency of remote meetings.

#### **Meeting Steps**

1. Generate user's avatar with a picture.

3. Select a meeting room.

5. Use whiteboard and stick notes.

2. Choose your outfit.

4. Share content and collaborate in your space.

6. Collaborate with 3D content.