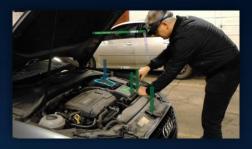

# **Productivity Solution for Remote Assist: JTRA**

JTRA uses AR/MR technology to help remote experts support field engineers more efficiently. A remote expert can transfer images, documents and 3D models to field engineer's headset. Meanwhile, the remote expert can also mark spatial annotations which appear directly at the target locations. This solution makes the remote support scenario much more efficient than ever.

1. Free field engineer's hands.

2. Accurate spatial annotations.

3. Cross-platform support.

4. Rich content formats.