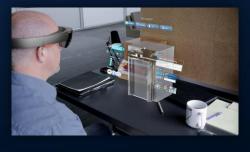

# **Productivity Solution for Remote Assist: JTRA**

JTRA uses AR/MR technology to help remote experts support field engineers more efficiently. A remote expert can transfer images, documents and 3D models to field engineer's headset. Meanwhile, the remote expert can also mark spatial annotations which appear directly at the target locations. This solution makes the remote support scenario much more efficient than ever.

1. Free field engineer's hands.

2. Accurate spatial annotations.

3. Cross-platform support.

4. Rich content formats.