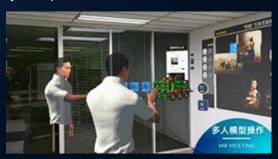

## **Productivity Solution for Remote Meeting: BeamLink**

BeamLink is the **first remote hologram meeting application** in China. With the face-to-face communication experience, people can concentrate more on the meeting content when they are in a hologram meeting. BeamLink helps improve the efficiency of remote meetings.

#### **Meeting Steps**

1. Generate user's avatar with a picture.

3. Select a meeting room.

5. Use whiteboard and stick notes.

2. Choose your outfit.

4. Share content and collaborate in your space.

6. Collaborate with 3D content.