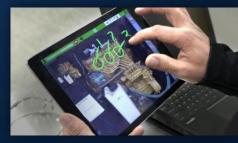

## **Productivity Solution for Training: JTWorkflow**

JTWorkflow brings holographic step-by-step instructions to the field workers. All the operation details can be displayed directly on the target object. It makes a complicated operation training very simple, so that every trainee can go through the steps without trainer's involvement. This solution improves the training efficiency and operation accuracy. It also reduces the demands for trainers.

1. Create workflow sequences on the web.

2. Use HoloLens to scan the QR code to locate the anchor.

3. Login as a trainer and edit the training course step by step.

4. Login as a trainee and follow the instructions directed by HoloLens.