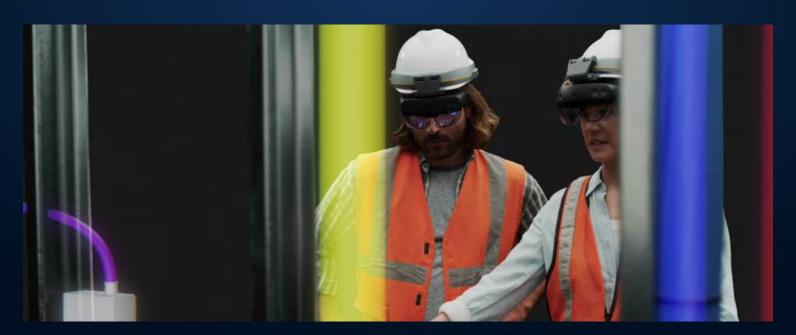

# **Productivity Solution for Remote Assist: JTRA**

JTRA uses AR/MR technology to help remote experts support field engineers more efficiently. A remote expert can transfer images, documents and 3D models to field engineer's headset. Meanwhile, the remote expert can also mark spatial annotations which appear directly at the target locations. This solution makes the remote support scenario much more efficient than ever.

1. Free field engineer's hands.

2. Accurate spatial annotations.

3. Cross-platform support.

4. Rich content formats.