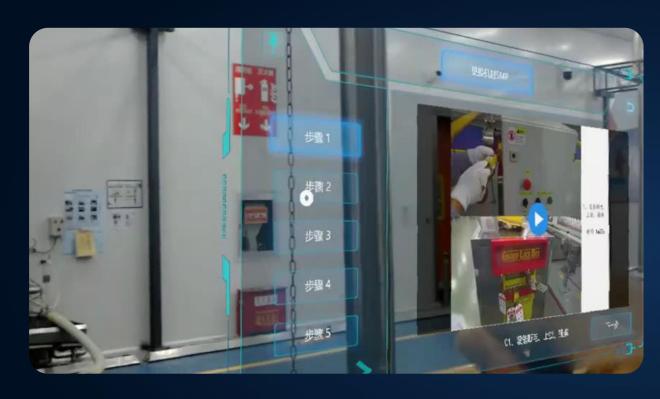

## **Productivity Solution for Training: JTWorkflow**

JTWorkflow brings holographic step-by-step instructions to the field workers. All the operation details can be displayed directly on the target object. It makes a complicated operation training very simple, so that every trainee can go through the steps without trainer's involvement. This solution improves the training efficiency and operation accuracy. It also reduces the demands for trainers.

1. Create workflow sequences on the web.

2. Use HoloLens to scan the QR code to locate the anchor.

3. Login as a trainer and edit the training course step by step.

4. Login as a trainee and follow the instructions directed by HoloLens.

## **Customer Case: Industrial Metaverse Solution**

通过引进AR技术

**Customer:** CNPC

**Solution:** MR Enterprise Metaverse solution to help improve working efficiency.

**Functions:** 1. Field training 2. Remote Assist 3. MR Meeting 4. Data inspection