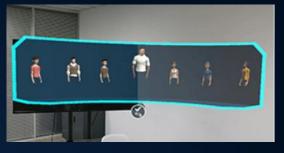

#### **Meeting Steps**

1. Generate user's avatar with a picture.

3. Select a meeting room.

5. Use whiteboard and stick notes.

2. Choose your outfit.

4. Share content and collaborate in your space.

6. Collaborate with 3D content.