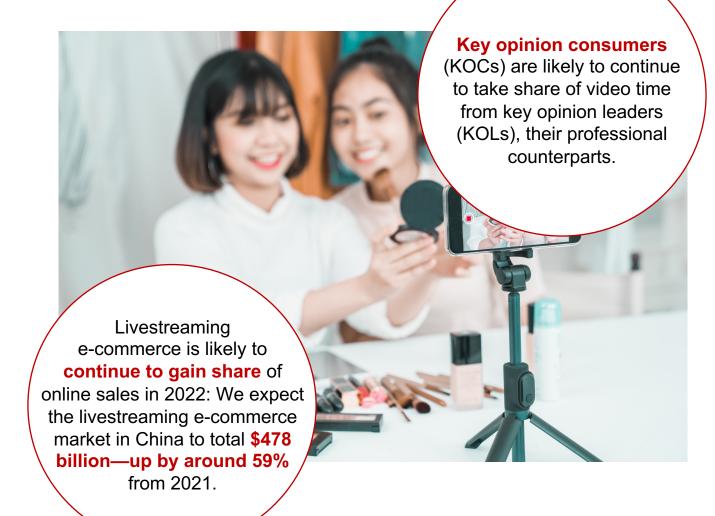

## Livestreaming Will Go from Strength to Strength

#### **INSIGHT**

We expect livestreaming to consolidate its gains in 2022, becoming a go-to channel for more consumers, more regularly and a wider range of platforms and websites to host livestreams.

Source: Vzkoo/Pinduoduo