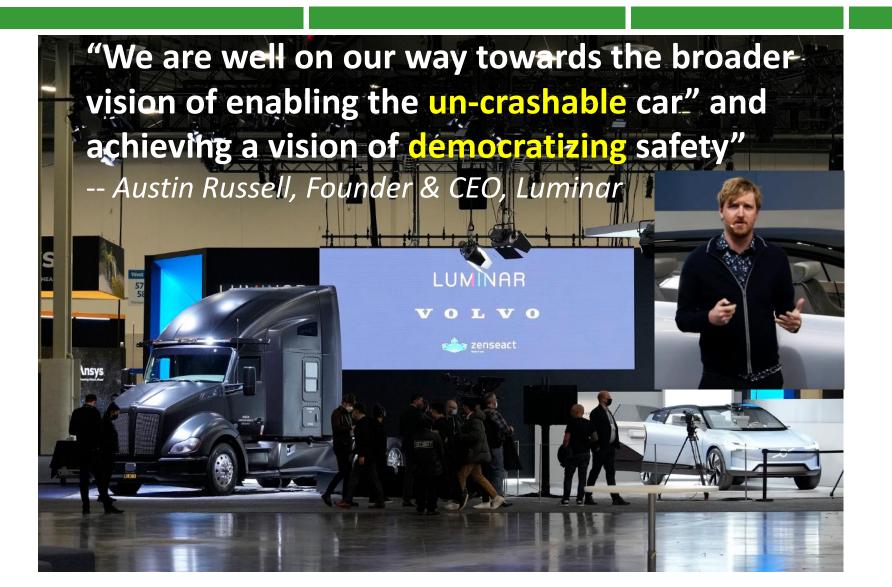

#### "BIG 3" Chinese LiDAR

#### "BIG 3" Chinese LiDAR

| Brand       | Model          | # of LiDARs | LiDAR Supplier | Start of Deliveries |
|-------------|----------------|-------------|----------------|---------------------|
| ARCFOX      | Alpha S HI     | 3           | RoboSense      | December 2021       |
| AVATR       | 11             | 3           | Huawei         | H2 2022             |
| Feifan Auto | R7             | 1           | Luminar        | H2 2022             |
| GAC AION    | LX Plus        | 3           | RoboSense      | Q1 2022             |
| HiPhi       | Z              | 1           | Hesai          | Q2 2022             |
| IM          | L7             | 2           | RoboSense      | Q1 2022             |
| Lotus       | Type 132       | 1           | RoboSense      | H2 2022             |
| NETA        | S              | 3           | Huawei         | Q4 2022             |
| NIO         | ET7            | 1           | Innovusion     | March 28, 2022      |
| NIO         | ET5            | 3           | Innovusion     | September 2022      |
| Polestar    | Polestar 3/4/5 | 1           | Luminar        | 2022/2023/2024      |
| Salon (GWM) | Mecha Dragon   | 4           | Huawei         | July 2022           |
| Volvo       | XC90 EV        | 1           | Luminar        | 2023                |
| WEY         | Mocha          | 3           | ibeoNEXT       | Q12022              |
| WM Motor    | M7             | 3           | RoboSense      | H2 2022             |
| Xpeng       | P5             | 2           | Livox          | September 2021      |
| Xpeng       | G9             | 2           | RoboSense      | H2 2022             |
| ZEEKR       | TBD            | TBD         | RoboSense      | H2 2022             |
| BYD         | TBD            | TBD         | RoboSense      | TBD                 |