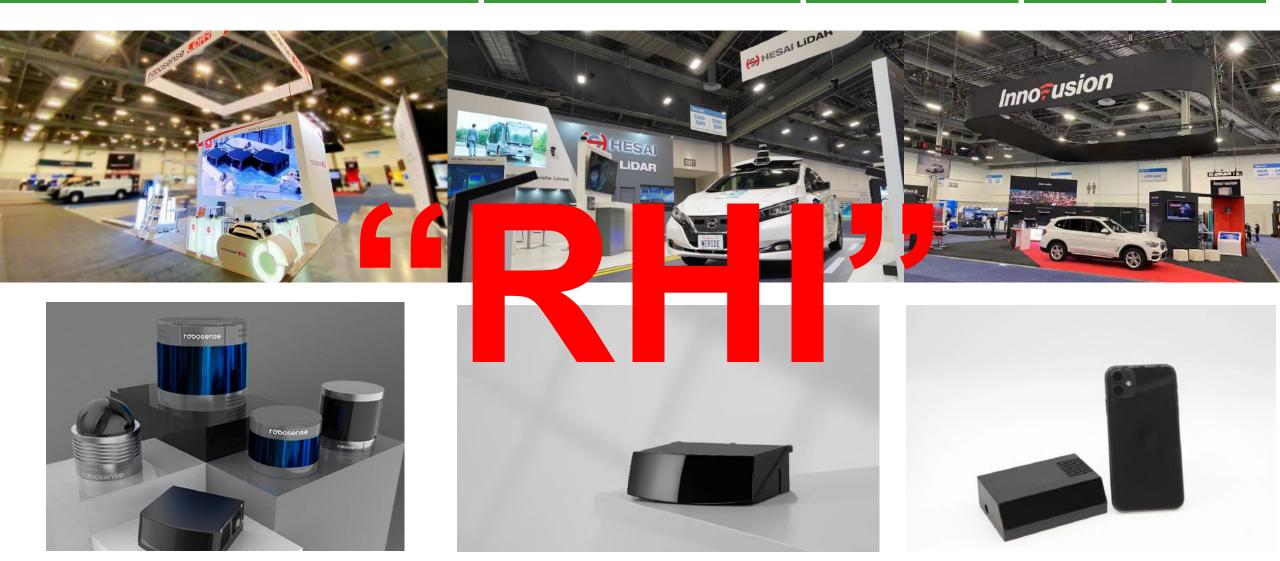

#### "BIG 3" Chinese LiDAR

#### "BIG 3" Chinese LiDAR

| Brand       | Model          | # of LiDARs | LiDAR Supplier | Start of Deliveries |
|-------------|----------------|-------------|----------------|---------------------|
| ARCFOX      | Alpha S HI     | 3           | RoboSense      | December 2021       |
| AVATR       | 11             | 3           | Huawei         | H2 2022             |
| Feifan Auto | R7             | 1           | Luminar        | H2 2022             |
| GAC AION    | LX Plus        | 3           | RoboSense      | Q1 2022             |
| HiPhi       | Z              | 1           | Hesai          | Q2 2022             |
| IM          | L7             | 2           | RoboSense      | Q1 2022             |
| Lotus       | Type 132       | 1           | RoboSense      | H2 2022             |
| NETA        | S              | 3           | Huawei         | Q4 2022             |
| NIO         | ET7            | 1           | Innovusion     | March 28, 2022      |
| NIO         | ET5            | 3           | Innovusion     | September 2022      |
| Polestar    | Polestar 3/4/5 | 1           | Luminar        | 2022/2023/2024      |
| Salon (GWM) | Mecha Dragon   | 4           | Huawei         | July 2022           |
| Volvo       | XC90 EV        | 1           | Luminar        | 2023                |
| WEY         | Mocha          | 3           | ibeoNEXT       | Q12022              |
| WM Motor    | M7             | 3           | RoboSense      | H2 2022             |
| Xpeng       | P5             | 2           | Livox          | September 2021      |
| Xpeng       | G9             | 2           | RoboSense      | H2 2022             |
| ZEEKR       | TBD            | TBD         | RoboSense      | H2 2022             |
| BYD         | TBD            | TBD         | RoboSense      | TBD                 |