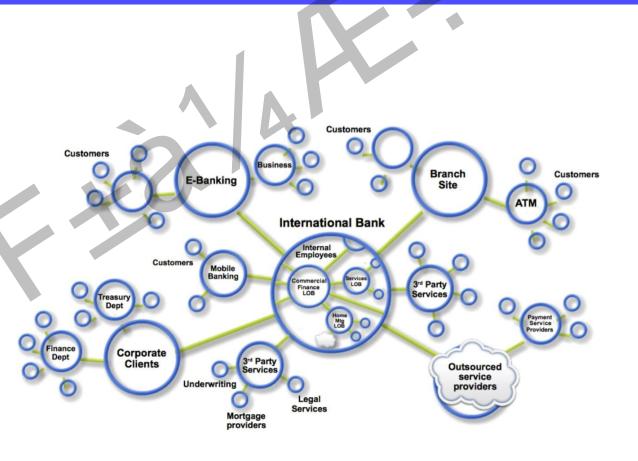

#### Business networks, wealth and markets

- Business Networks benefit from connectivity
  - Participants are customers, suppliers, banks, partners
  - Cross geography and regulatory boundary

 Wealth is generated by the flow of goods and services across business network in transactions and contracts

- Markets are central to this process:
  - Public (fruit market, car auction), or
  - Private (supply chain financing, bonds)