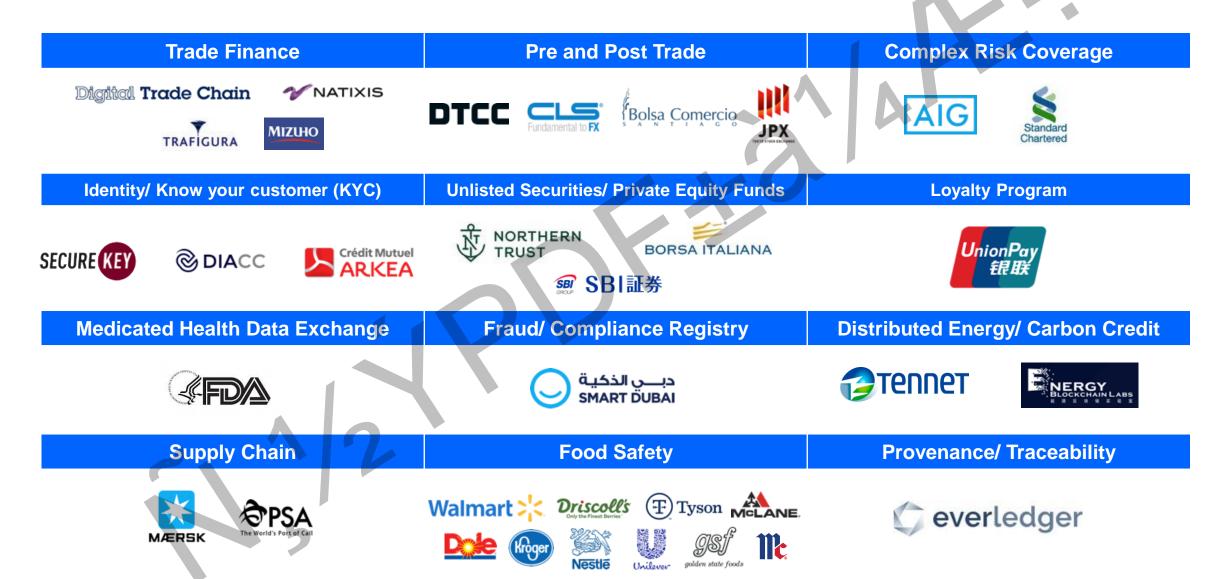

#### What?

Track diamonds across supply chain from mine to retail

#### How?

Shared ledger for storing digital certification with supporting material

#### **Benefits**

- Protect against the occurrence of fraud, theft, trafficking and black markets
- Assist in the identification and reduction of synthetic stones being labelled as authentic
- Increase speed of transparency for cross border transactions for insurance companies, banks and claimants